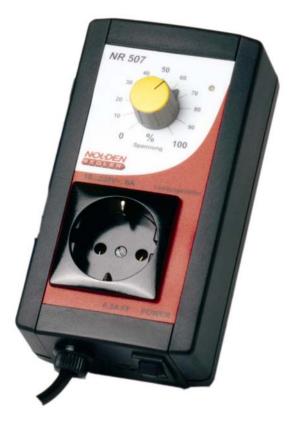

### **Power set-point**

Is adjusted by a knob with scale between 0 and 100% .

Dimmer NR 507

## Specification

Mains voltage 230V +/-10%, 48...63Hz

Heating load connection Schuko-connector

Nominal rating/nominal current 1,3kW/6A

Fuse 6,3AFF, 5x20mm

**Power control** Heavy duty solid-state relay Phase control modulation